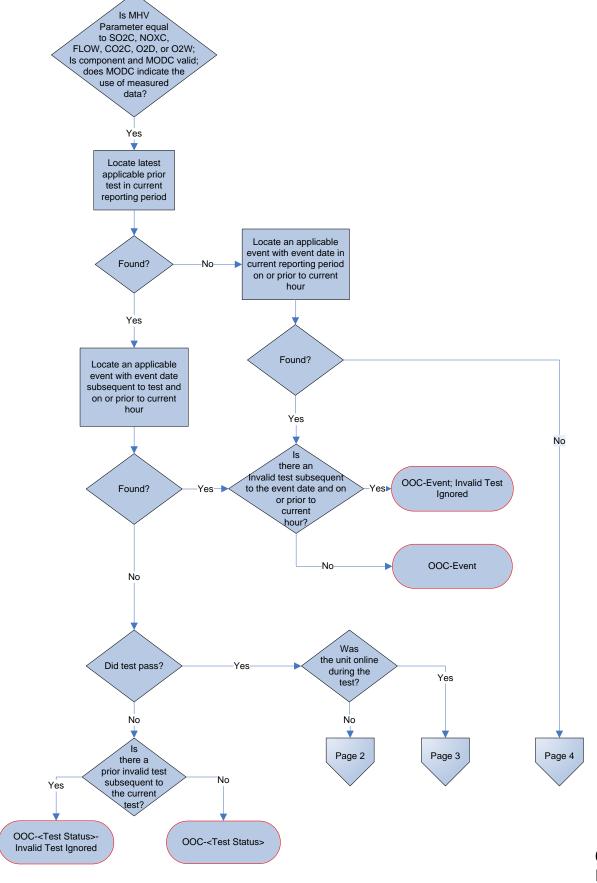

#### **QA Status Evaluation** Daily Calibration – Evaluate Alternate Range Locate latest applicable test in current reporting period for alternate range OOC – Alternate Range Test Failed/Aborted/Crit Error No prior invalid online or offline test Did test Found? subsequent to the current online or offline test? OOC - Alternate Range Test Failed/Aborted/Crit Error - Invalid Test Ignored Locate latest test in current reporting period for alternate range that was failed or aborted Found? OOC – No Passing Test after Failed Alternate Yes Range Test Is there a prior invalid OOC – No Passing Test after Failed Alternate Range failed or aborted online or offline test after the applicable subsequent to the test for the primary Test – Invalid Test Ignored current online or range? offline test? OOC – Passed Prior Test Overlaps Alternate Range No No Is there a Do the OOC - Passed Prior Test prior invalid injections for the online or offline test Overlaps Alternate Range found test and the subsequent to the Failed Test - Invalid Test primary range test current online or Ignored overlap? offline test? No Locate latest test in current reporting period for current range that Found? Alternate Range OK was failed or aborted OOC – No Passing Alternate Range Test after Failed Test Is there a prior invalid Was test failed OOC - No Passing Alternate online or offline test or aborted after the Range Test after Failed Test subsequent to the alternate range Invalid Test Ignored test? offline test? OOC – Passed Alternate Range Test Overlaps Failed No Current Range Test Is there a Do the prior invalid OOC - Passed Alternate injections for the Range Test Overlaps Failed Current Range Test – Invalid online or offline test found test and the subsequent to the alternate test current online or Test Ignored overlap? offline test?