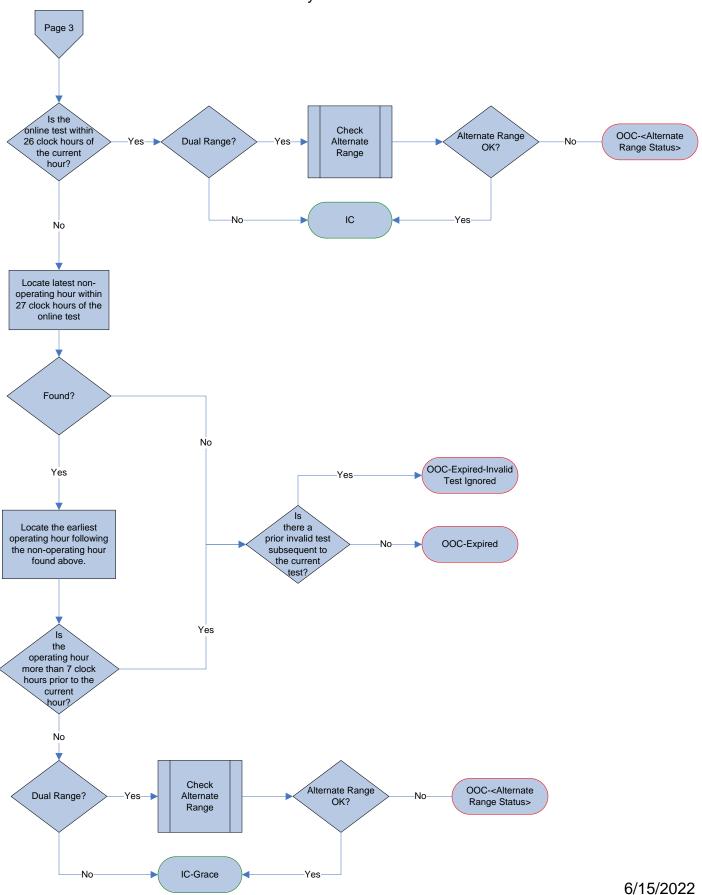

#### **QA Status Evaluation** Daily Calibration – Evaluate Alternate Range Locate latest applicable test in current reporting period for alternate range OOC – Alternate Range Test Failed/Aborted/Crit Error No prior invalid online or offline test Did test Found? subsequent to the current online or offline test? OOC - Alternate Range Test Failed/Aborted/Crit Error - Invalid Test Ignored Locate latest test in current reporting period for alternate range that was failed or aborted Found? OOC – No Passing Test after Failed Alternate Yes Range Test Is there a prior invalid OOC – No Passing Test after Failed Alternate Range failed or aborted online or offline test after the applicable subsequent to the test for the primary Test – Invalid Test Ignored current online or range? offline test? OOC – Passed Prior Test Overlaps Alternate Range No No Is there a Do the OOC - Passed Prior Test prior invalid injections for the online or offline test Overlaps Alternate Range found test and the subsequent to the Failed Test - Invalid Test primary range test current online or Ignored overlap? offline test? No Locate latest test in current reporting period for current range that Found? Alternate Range OK was failed or aborted OOC – No Passing Alternate Range Test after Failed Test Is there a prior invalid Was test failed OOC - No Passing Alternate online or offline test or aborted after the Range Test after Failed Test subsequent to the alternate range Invalid Test Ignored test? offline test? OOC – Passed Alternate Range Test Overlaps Failed No Current Range Test Is there a Do the prior invalid OOC - Passed Alternate injections for the Range Test Overlaps Failed Current Range Test – Invalid online or offline test found test and the subsequent to the alternate test current online or Test Ignored overlap? offline test?