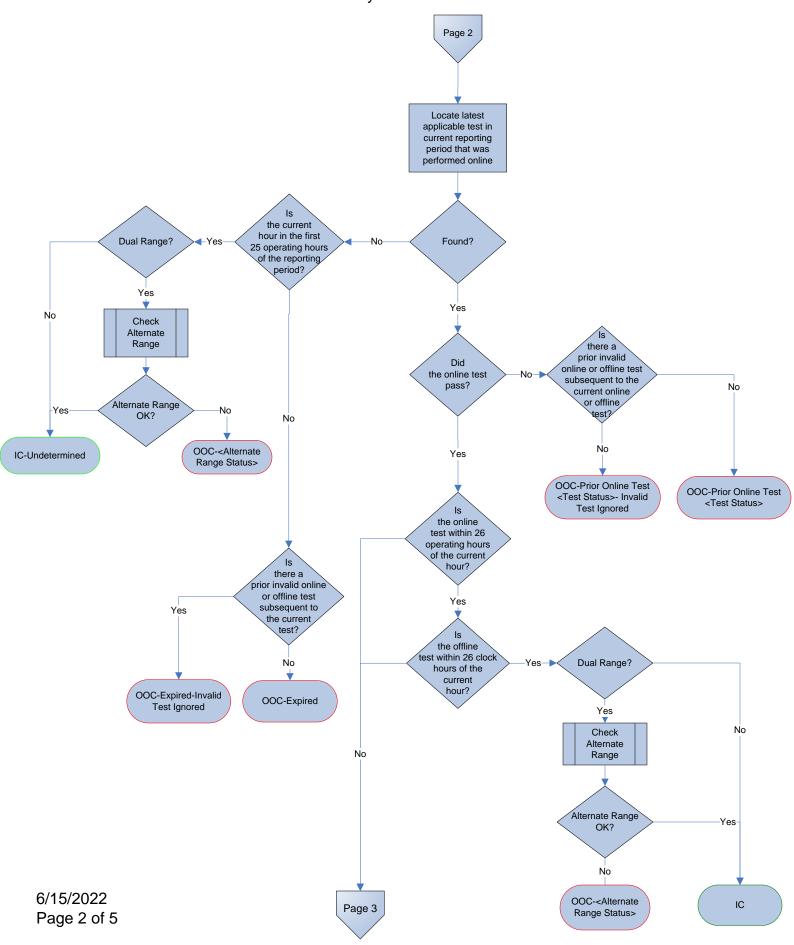

#### **QA Status Evaluation** Daily Calibration – Evaluate Alternate Range Locate latest applicable test in current reporting period for alternate range OOC – Alternate Range Test Failed/Aborted/Crit Error No prior invalid online or offline test Did test Found? subsequent to the current online or offline test? OOC - Alternate Range Test Failed/Aborted/Crit Error - Invalid Test Ignored Locate latest test in current reporting period for alternate range that was failed or aborted Found? OOC – No Passing Test after Failed Alternate Yes Range Test Is there a prior invalid OOC – No Passing Test after Failed Alternate Range failed or aborted online or offline test after the applicable subsequent to the test for the primary Test – Invalid Test Ignored current online or range? offline test? OOC – Passed Prior Test Overlaps Alternate Range No No Is there a Do the OOC - Passed Prior Test prior invalid injections for the online or offline test Overlaps Alternate Range found test and the subsequent to the Failed Test - Invalid Test primary range test current online or Ignored overlap? offline test? No Locate latest test in current reporting period for current range that Found? Alternate Range OK was failed or aborted OOC – No Passing Alternate Range Test after Failed Test Is there a prior invalid Was test failed OOC - No Passing Alternate online or offline test or aborted after the Range Test after Failed Test subsequent to the alternate range Invalid Test Ignored test? offline test? OOC – Passed Alternate Range Test Overlaps Failed No Current Range Test Is there a Do the prior invalid OOC - Passed Alternate injections for the Range Test Overlaps Failed Current Range Test – Invalid online or offline test found test and the subsequent to the alternate test current online or Test Ignored overlap? offline test?