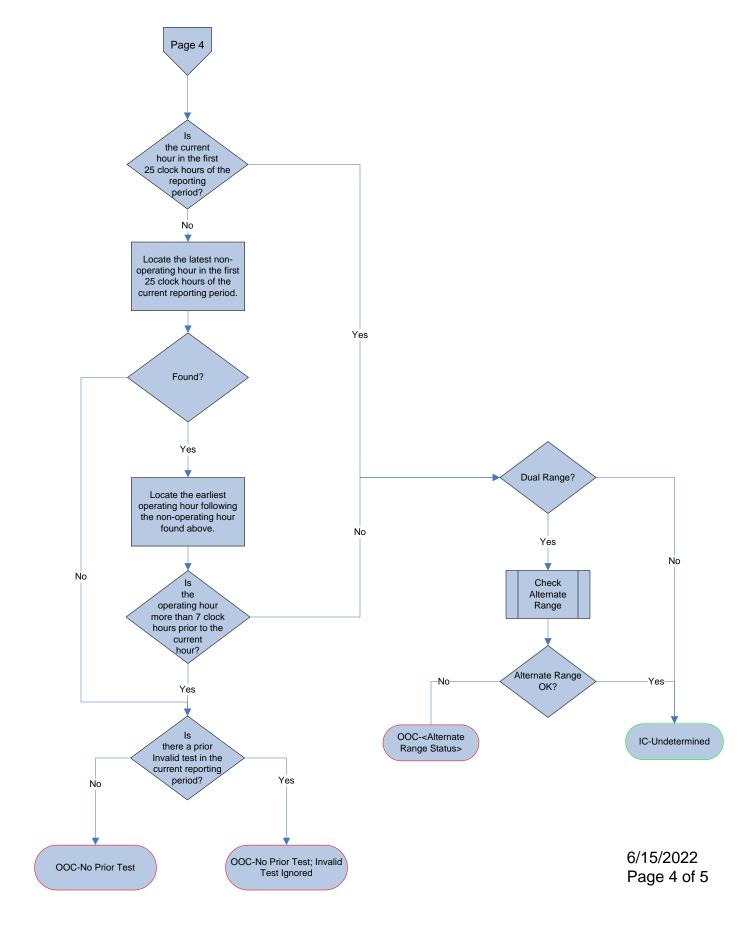

#### **QA Status Evaluation** Daily Calibration – Evaluate Alternate Range Locate latest applicable test in current reporting period for alternate range OOC – Alternate Range Test Failed/Aborted/Crit Error No prior invalid online or offline test Did test Found? subsequent to the current online or offline test? OOC - Alternate Range Test Failed/Aborted/Crit Error - Invalid Test Ignored Locate latest test in current reporting period for alternate range that was failed or aborted Found? OOC – No Passing Test after Failed Alternate Yes Range Test Is there a prior invalid OOC – No Passing Test after Failed Alternate Range failed or aborted online or offline test after the applicable subsequent to the test for the primary Test – Invalid Test Ignored current online or range? offline test? OOC – Passed Prior Test Overlaps Alternate Range No No Is there a Do the OOC - Passed Prior Test prior invalid injections for the online or offline test Overlaps Alternate Range found test and the subsequent to the Failed Test - Invalid Test primary range test current online or Ignored overlap? offline test? No Locate latest test in current reporting period for current range that Found? Alternate Range OK was failed or aborted OOC – No Passing Alternate Range Test after Failed Test Is there a prior invalid Was test failed OOC - No Passing Alternate online or offline test or aborted after the Range Test after Failed Test subsequent to the alternate range Invalid Test Ignored test? offline test? OOC – Passed Alternate Range Test Overlaps Failed No Current Range Test Is there a Do the prior invalid OOC - Passed Alternate injections for the Range Test Overlaps Failed Current Range Test – Invalid online or offline test found test and the subsequent to the alternate test current online or Test Ignored overlap? offline test?